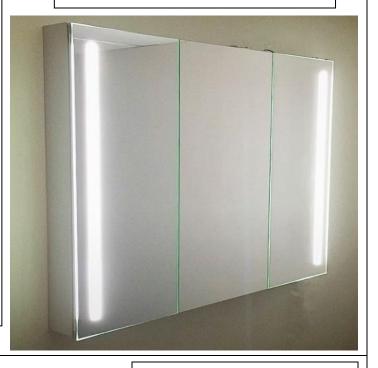

## **LED MEDICINE CABINET**

MODEL#: PHA 6640-3D (1)

## **PHAROS COLLECTION**

#### **FEATURES:**

- 21+24+21 X 40" FULLY MIRRORED DOORS.
- FOUR ADJUSTABLE 3/8" THICK HIGH POLISHED GLASS SHELVES.
- INFINITELY ADJUSTABLE SHELVING WITH LOCKDOWN MECHANISM (NO HOLES IN CABINET).
- 6000K (COOL WHITE) OR 3500K (WARM WHITE).
- BRIGHTNESS: 3300 LUMENS.
- JUNCTION BOX INCLUDED.
- 165-DEGREE PROPRIETARY SOFT CLOSE HEAVY DUTY HINGES.
- LEFT DOOR HINGED RIGHT,
  CENTER AND RIGHT DOORS
  HINGED LEFT AS A STANDARD.
- FULL GASKET BEHIND DOOR.
- HIGH RESOLUTION SILVER PLATE GLASS MIRRORS FRONT, BACK OF DOOR AND BACK WALL.
- BACK WALL MIRROR FULLY SEALED.